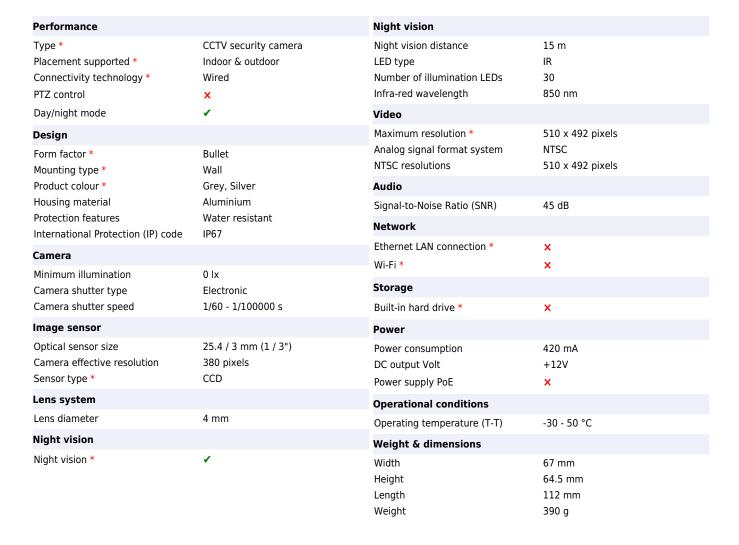

## Bosch WZ14 Bullet CCTV security camera Indoor & outdoor 510 x 492 pixels Wall

Brand: Bosch Product code: VTI-214F04-4

**Product name:** WZ14

4mm, NTSC, 1/3" CCD, 510 x 492px, 380 TVL

Bosch WZ14 Bullet CCTV security camera Indoor & outdoor 510 x 492 pixels Wall: