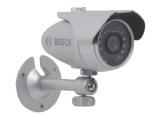

## Bosch WZ14 Bullet CCTV security camera Indoor & outdoor 510 x 492 pixels Wall

Brand: Bosch Product code: VTI-214F04-4

**Product name:** WZ14

4mm, NTSC, 1/3" CCD, 510 x 492px, 380 TVL

Bosch WZ14 Bullet CCTV security camera Indoor & outdoor 510 x 492 pixels Wall:

The WZ14 provides reliable day and night surveillance in a compact, water resistant design that integrates 30 infrared LEDs for 15 m (49 ft) of night vision. Incorporating a SuperHAD 1/3 in CCD, the camera delivers 380 TVL of color imaging during day and active-infrared monochrome at night. The 30 integrated infrared LEDs deliver up to15 m (49 ft) of night vision for effective 24/7 performance. The photocell-controlled LEDs ensure accurate on/off switching and help increase energy efficiency. For indoor and outdoor environments, the WZ14 is a quick and easy Plug-and-Play solution for 24/7 day and night surveillance.