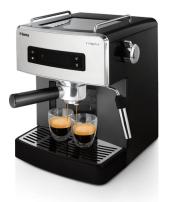

## **Saeco HD8525/01** [[[[]] [[[]]]

[] : Saeco [] : Saeco [] : HD8525/01

||||||: HD8525/01

| 000000 * 00000 000 * 0000 * | 2 []   15 [] | 000000 <b>*</b>     | <b>X</b>        |
|-----------------------------|--------------|---------------------|-----------------|
|                             |              | 0000                |                 |
|                             |              | 00 *<br>0000AC00000 | 1900 W<br>230 V |
| 000000                      |              |                     | 50 Hz           |
| 0000 *                      | ×            | Technical details   |                 |
| 000000 *                    | <b>*</b>     | 00000000            | 7.5 cm          |
|                             |              | 0000                |                 |
|                             |              |                     |                 |