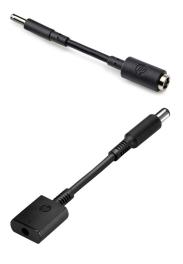

□□: HP □□□□: K0Q39AA

. 7.4 . 4.5 DC

| 0000                           |                | 0000000                                                 |                                                |
|--------------------------------|----------------|---------------------------------------------------------|------------------------------------------------|
| 0000 * 000 10000 * 000 20000 * | □□<br>□<br>90° | 0000000000<br>00000H\$00000000000<br>000000<br>00000000 | 12 pc(s)<br>84733080<br>2880 pc(s)<br>30 pc(s) |
| 000<br>HP 00000                | HP CO06XL      | 0000                                                    |                                                |
| 0000000                        |                | 000000<br>000000                                        | 4.5mm<br>7.4 mm                                |
|                                | 8 pc(s)        |                                                         | HP ZBook 14 HP EliteBook 840                   |