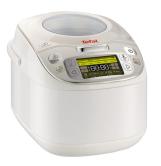

## Tefal RK8121 1.8 L 🖂 750 W 🗓, 🖂

: Tefal : Tefal : RK812110

□□□□ : RK8121

 $Tefal~RK8121.~ \\ \square :~ 1.8~L~\square ,~ \square :~ 750~W,~ \square \square \square :~ \square ,~ \square \square :~ \square .~ \square \square \square :~ \square \square :~ 15~pc(s),~ \square \square \square \square \square \square \square :~ 1~pc(s)$ 