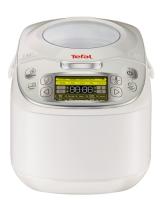

## Tefal RK8121 1.8 L 🖂 750 W 🗓, 🖂

: Tefal : Tefal : RK812110

□□□□ : RK8121

 $Tefal~RK8121.~ \\ \square :~ 1.8~L~\square ,~ \square :~ 750~W,~ \square \square \square :~ \square ,~ \square \square :~ \square .~ \square \square \square :~ \square \square :~ 15~pc(s),~ \square \square \square \square \square \square \square :~ 1~pc(s)$ 