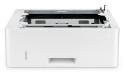

## **HP LaserJet Pro 550**

: HP :: LaserJet :: D9P29A

LaserJet Pro 550

| 0000                    |                                                 | 0000                                    |                                      |
|-------------------------|-------------------------------------------------|-----------------------------------------|--------------------------------------|
| 00 *<br>000 *<br>000000 | LaserJet Pro M402, LaserJet Pro MFP M426 550 [] | 0000<br>0000<br>0000<br>0000            | 469 mm<br>235 mm<br>469 mm<br>4.7 kg |
| 000<br>HP 00000         | 000, 000<br>000                                 | 0000<br>0000000000                      | 10 pc(s)                             |
| 00000                   | 381 mm                                          | 0000000                                 |                                      |
| 00<br>00<br>00          | 357 mm<br>131 mm<br>3.7 kg                      | 000000<br>000000<br>00000H\$00000000000 | 50 pc(s)<br>5 pc(s)<br>84439990      |