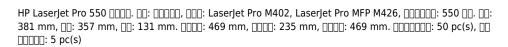

## **HP LaserJet Pro 550**

: HP :: LaserJet :: D9P29A

LaserJet Pro 550

| 0000                    |                                                 | 0000                                    |                                      |
|-------------------------|-------------------------------------------------|-----------------------------------------|--------------------------------------|
| 00 *<br>000 *<br>000000 | LaserJet Pro M402, LaserJet Pro MFP M426 550 [] | 0000<br>0000<br>0000<br>0000            | 469 mm<br>235 mm<br>469 mm<br>4.7 kg |
| 000<br>HP 00000         | 000, 000<br>000                                 | 0000<br>0000000000                      | 10 pc(s)                             |
| 00000                   | 381 mm                                          | 0000000                                 |                                      |
| 00<br>00<br>00          | 357 mm<br>131 mm<br>3.7 kg                      | 000000<br>000000<br>00000H\$00000000000 | 50 pc(s)<br>5 pc(s)<br>84439990      |