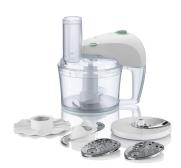

## □□□ HR7605/10 □□□□□ 350 W 2.1 L □□ □□

: Philips : Philips : HR7605/10

\_\_\_\_: HR7605/10

| □□□ <b>*</b>  | 2.1 L 🔲 |             | 3 discs       |
|---------------|---------|-------------|---------------|
| 0000 *        |         | 000         |               |
| 00000 *       | ✓       | 00000 *     | ×             |
| 000 *         | ✓       |             |               |
| 0000 *        | 1       |             |               |
| 0000 *        | ×       |             | □□□ (PP)      |
| □□ <b>*</b>   | ×       | 0/00000 *   | 000-00000SAN0 |
| 000 *         | ×       |             |               |
| 0000 *        | ×       | 0000        |               |
|               |         | □□ <b>*</b> | 350 W         |
| 0000 <b>*</b> | ✓       |             | 220-240 V     |
|               | 0.75 m  |             | 50-60 Hz      |
|               | ✓       |             |               |
|               | ✓       |             | ✓             |
|               | ✓       | 00000       | ✓             |
|               | 250 g   |             | ✓             |
|               | ✓       |             | ✓             |
|               | ✓       |             | ✓             |
|               |         |             | <b>✓</b>      |
|               |         |             |               |