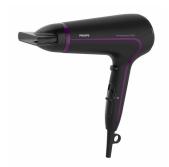

## **□□□ ThermoProtect HP8230/55 □□□ 2100 W □□, □□**

: Philips : ThermoProtect : HP8230/55

\_\_\_\_: HP8230/55

| 00                           |             | 0000                               |                               |
|------------------------------|-------------|------------------------------------|-------------------------------|
| 0000 *<br>000000 *<br>000000 | 6<br>6<br>× | 00 *<br>0000AC00000<br>0000AC00000 | 2100 W<br>220 V<br>50 - 60 Hz |
|                              |             | 000                                | ×                             |
| 000000 *<br>0000 *           | ×           | 00000                              | 220 mm                        |
|                              | DD DD       | 00                                 | 100 mm<br>310 mm              |
| 0000 <b>*</b>                | 00, 00      |                                    | 600 g                         |
| 0000<br>00000                | <b>X</b>    | 0000 *                             | <b>✓</b>                      |
|                              | 1.8 m       | 0000 *                             | ×                             |
|                              |             | 000<br>00000                       | <b>X</b><br>1                 |