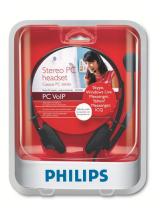

## 000 **SHM3300/00** 000000000 00 00 00

: Philips : SHM3300/00

: SHM3300/00

|                     |                               | 00    |                   |
|---------------------|-------------------------------|-------|-------------------|
| 0000 <b>*</b>       |                               |       | 108 dB            |
|                     |                               |       |                   |
| 0000 *              |                               |       | 3.2 cm            |
|                     | 3 m                           |       |                   |
|                     |                               | 00000 | 70 - 15000 Hz     |
| 0000*               |                               |       | -42 dB            |
|                     |                               |       |                   |
| 0000<br>00000<br>00 | □□□□<br>20 - 20000 Hz<br>32 Ω | 0000  | 172 g             |
|                     |                               |       |                   |
|                     |                               |       | 198 x 249 x 65 mm |
|                     |                               |       | 2 x 3.5mm         |