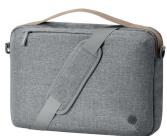

: HP :: 1A213AA

\_\_\_\_\_: Renew \_\_\_\_\_

HP Renew 0000. 0000: 0000, 0000000: 39.6 cm (15.6"), 000. 00: 510 g. 000: 00

|               |                 | 0000              |          |
|---------------|-----------------|-------------------|----------|
|               |                 |                   | 80 mm    |
| 0000000 *     | 39.6 cm (15.6") |                   | 275 mm   |
| 0000 *        |                 |                   | 510 g    |
| 0000 *        |                 |                   | 395 mm   |
| 0000 <b>*</b> | HP              |                   | 80 mm    |
|               | ✓               |                   | 275 mm   |
|               | 1               |                   | 560 g    |
|               |                 | 0000000           |          |
|               | 395 mm          | 0000HS00000000000 | 84733080 |