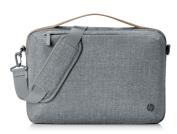

: HP :: 1A213AA

\_\_\_\_\_: Renew \_\_\_\_\_

HP Renew 0000. 0000: 0000, 0000000: 39.6 cm (15.6"), 000. 00: 510 g. 000: 00

|               |                 | 0000              |          |
|---------------|-----------------|-------------------|----------|
|               |                 |                   | 80 mm    |
| 0000000 *     | 39.6 cm (15.6") |                   | 275 mm   |
| 0000 *        |                 |                   | 510 g    |
| 0000 *        |                 |                   | 395 mm   |
| 0000 <b>*</b> | HP              |                   | 80 mm    |
|               | ✓               |                   | 275 mm   |
|               | 1               |                   | 560 g    |
|               |                 | 0000000           |          |
|               | 395 mm          | 0000HS00000000000 | 84733080 |