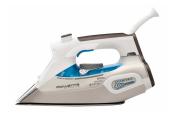

## Rowenta Steamium 00/000 2600 W 00, 00

🔲 : Rowenta

DW9120

Steamium

Rowenta Steamium. []: []/[]], []]: 2.5 m, []]][]]: 200 g/[]. []]]: 2600 W

| 000                          |                                                      | 0000                          |                                                    |
|------------------------------|------------------------------------------------------|-------------------------------|----------------------------------------------------|
| 00 *<br>0000 *<br>000000 *   | □□/□□□□<br>□□, □□<br>✓<br>50 g/□□<br>✓<br>0.320 L □□ | 00000 *                       |                                                    |
| 00000 *<br>00000 *<br>0000 * |                                                      | 00000 *<br>000 *<br>0000000 * | <ul><li>✓</li><li>2.5 m</li><li>200 g/□□</li></ul> |
|                              |                                                      | 0000<br>0000 *                | 2600 W                                             |